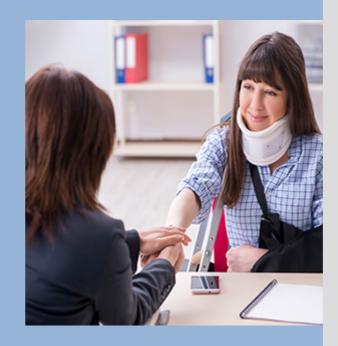

# **Can I Even Afford An Experienced Attorney?**

Sure, you can! Most attorneys handle personal injuries on a contingent fee basis. Contingent simply means in the event of recovery. If you fail to recovery, you should not have to pay the attorney. Make sure the attorney fully...